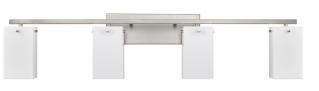

#### 40"W BRUSHED NICKEL VANITY LIGHT WITH FROSTED ACRYLIC SHADES

40"W Four light vanity fixture with brushed nickel finish and frosted acrylic shades **SKU:** STX-BV2-4

### Features

Finish: **Brushed Nickel** Shade Material: **White Alabaster Acrylic** Shade Style: **Straight Rectangle** Certification: **UL or ETL Listed** Stock Status: **Stocked** Case Pack: **2** 

# Specifications

Dimensions: **40" W x 9" H x 7" D** Wall Plate Dimensions: **13.5" W x 4.5"H x 1"D** Shade Dimensions: **4" W x 7" H x 4" D** 

# Details

Socket Type: **E26 Medium Base** Number of Sockets: **4 Bulbs** Max Wattage per Socket: **13W** Connection Type: **Hardwired** 